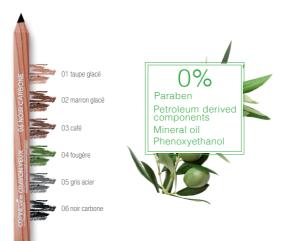

# To Exalt & A Color

A firm & ultra slippery mine to perfectly design evelids.

Its formula using natural plant extracts (Virgin Organic Castor Oil that nourishes protects evelids.

Easy to apply, either on eye contour or inside the mucous membrane for a deep glowing look.

A jumbo eyeshadow pencil easy to use. You can use it as an eyeshadow or as an eye contour thanks to its soft & creamy texture.

Its formula using natural plant extracts (Virgin Organic Castor Oil that nourishes protects evelids.

Its formula enriched with pigments will enhance colors for a deep glowing look.