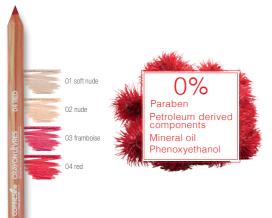

ellent antioxidant.





# Certified Organic

A Brand New



# Natural









To Design & To Emphasize

A pencil designed to re-define & draw lips with accuracy thanks to its firm & ultra slippery mine.

Its 100% natural formula enriched with active ingredients to protect (Squalane that nourishes & protects) & repair brings softness & comfort. Concentrated Virgin organic castor oil fixes the pigments

Applied on lip contour, it re-defines & redraws

A lipstick pencil designed to color & sublimate your lips.

Easy to apply thanks to its soft & unctuous texture (Jojoba oil & Esters of olive oil).

Its 100% natural formula enriched with active ingredients that protect (Squalane that nourishes & protects) & repair brings softness & comfort

A range of bright, intense and irresistible hues.





# To Exalt & A Color



A firm & ultra slippery mine to perfectly design evelids.

Its formula using natural plant extracts (Virgin Organic Castor Oil that nourishes protects evelids.

Easy to apply, either on eye contour or inside the mucous membrane for a deep glowing look.

A jumbo eyeshadow pencil easy to use. You can use it as an eyeshadow or as an eye contour thanks to its soft & creamy texture.

Its formula using natural plant extracts (Virgin Organic Castor Oil that nourishes protects evelids.

Its formula enriched with pigments will enhance colors for a deep glowing look.





### The Must =

- Easy to apply due to its mine.
- A formula enriched with active ingredients to protect & repair.
- A formula enriched with active natural plant extracts.
- Highly concentrated pigments.