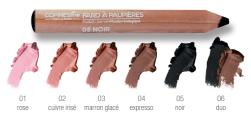

A jumbo eyeshadow pencil easy to use. You can use it as an eyeshadow or as an eye contour thanks to its soft & creamy texture.

Its formula using natural plant extracts (Virgin Organic Castor Oil that nourishes protects evelids.

Its formula enriched with pigments will enhance colors for a deep glowing look.