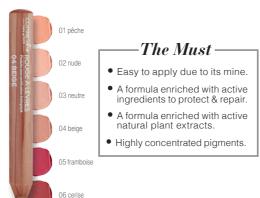

### The Must =

- Easy to apply due to its mine.
- A formula enriched with active ingredients to protect & repair.
- A formula enriched with active natural plant extracts.
- Highly concentrated pigments.